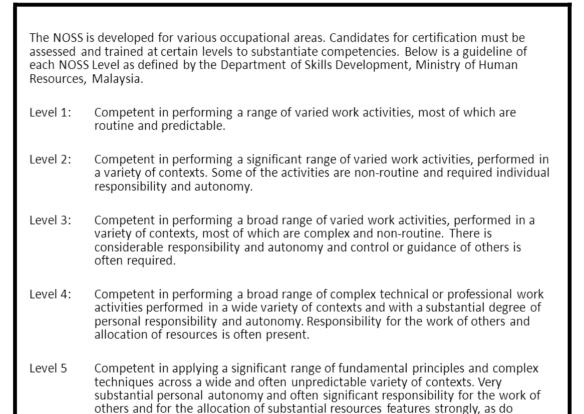

#### 4. DEFINITION OF COMPETENCY LEVELS

Competency level is a guideline of level when developing NOSS. The structure are following Malaysia Qualification Framework and defining by the Jabatan Pembangunan Kemahiran. Figure below show the standard template of definition competncy level.

personal accountabilities for analysis, diagnosis, planning, execution and